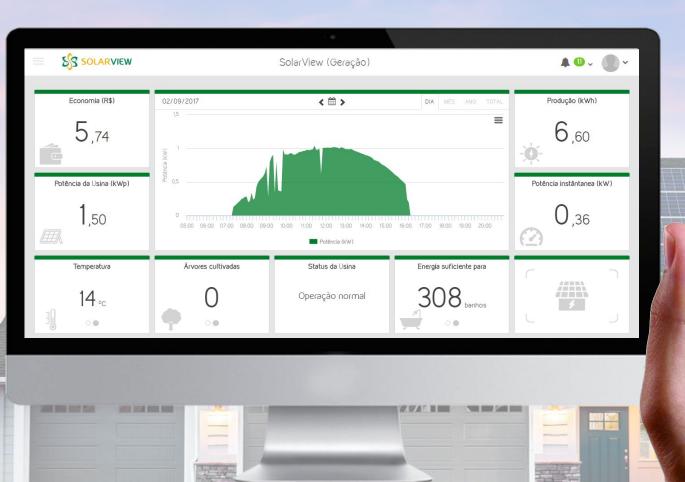

#### RECOMMENDATIONS

|                           | Visão                      | Geral                                   | <b>▲ ① ~ ● ~</b>          |
|---------------------------|----------------------------|-----------------------------------------|---------------------------|
| Unidades Instaladas (UND) |                            | Potência Instalada (kWp)                |                           |
| 5                         |                            | 9                                       |                           |
| Economia Total (R\$)      | Energia gerada total (kWh) | Carbono evitado (Ton. CO <sub>2</sub> ) | Árvores cultivadas (UND)  |
| Com erro                  | Com alerta                 | Em operação normal                      | Potència Instantànea (kW) |