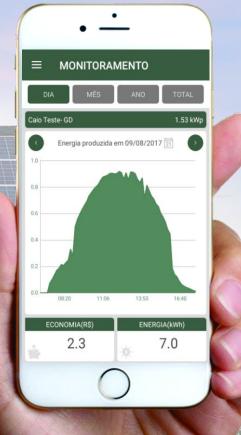

#### ALL PORTFOLIO IN ONE PLACE

#### RECOMMENDATIONS

|                           | Visão                      | Geral                                   | <b>▲ ① ~ ● ~</b>          |
|---------------------------|----------------------------|-----------------------------------------|---------------------------|
| Unidades Instaladas (UND) |                            | Potência Instalada (kWp)                |                           |
| 5                         |                            | 9                                       |                           |
| Economia Total (R\$)      | Energia gerada total (kWh) | Carbono evitado (Ton. CO <sub>2</sub> ) | Árvores cultivadas (UND)  |
| Com erro                  | Com alerta                 | Em operação normal                      | Potència Instantànea (kW) |