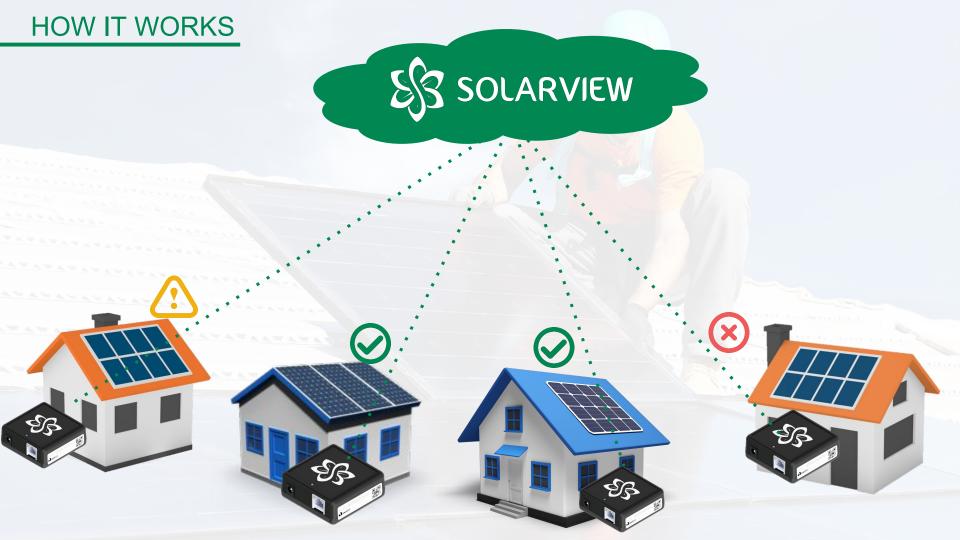

| Visão                      | Geral                                   | <b>▲ ① ~ ● ~</b>          |
|---------------------------|----------------------------|-----------------------------------------|---------------------------|
| Unidades Instaladas (UND) |                            | Potência Instalada (kWp)                |                           |
| 5                         |                            | 9                                       |                           |
| Economia Total (R\$)      | Energia gerada total (kWh) | Carbono evitado (Ton. CO <sub>2</sub> ) | Árvores cultivadas (UND)  |
| Com erro                  | Com alerta                 | Em operação normal                      | Potència Instantànea (kW) |



#### **HOW IT WORKS**















## **Obrigado!**

#### Aécio Bolzon

aecio@solarview.com.br

+31 999213235

linkedin.com/in/aeciobolzon/ www.solarview.com.br